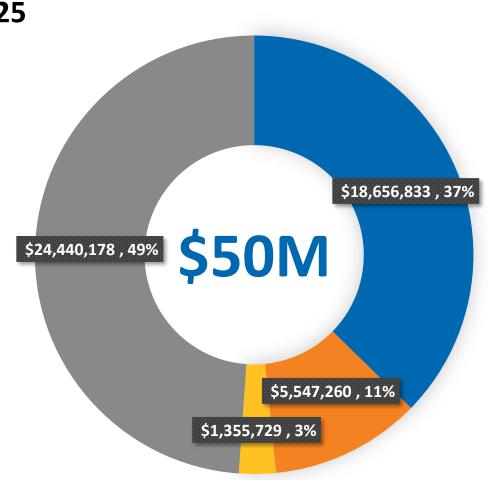

# **Campaign Progress**

\$25.5M+ Raised from April 1, 2022 to March 31, 2025

• **Philanthropic Giving** - *Goal:* \$42M+

Major Giving (\$25K+) - \$40M+ Leadership Giving (\$1K-\$24.9K) & Planned Giving - \$2M+

#### **Major Giving Goal**

\$40M+

**Already Raised\*** 

\$18.6M

#### **To-Be Raised**

\$21.4M+

\* Total amount raised in major giving (\$25K+). Planned and leadership gifts are excluded.